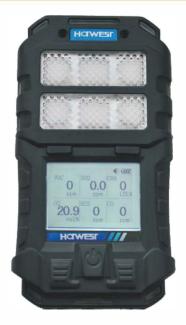

# Hanwei Group

### **Multi Gas Detector**





#### E6000 Portable Multi-gas Detector (6 gases maximum)

#### **FEATURES**

- Interchangeable smart sensor module
- Intrinsically safe
- MOS, catalytic, electrochemical, infrared, PID sensors selectable
- Built-in sampling pump (optional)
- Visual, audible and vibrative alarm
- Adjustable alarm levels and span calibration value
- STEL and TWA alarm for toxic gases
- Password management
- Real-time clock
- Self-test after power on
- Self-diagonstic and self-correction function
- GPS, GPRS and man down function (optional)

#### APPLICATION

Steelworks, petrochemical plant, oil industry, shipbuilding yard, sewage treatment plant, mine, power supply works, confined spaces etc.

E6000 is a united gas detector measuring maximum six (6) gases, to protect the disasters caused by the O2 deficien