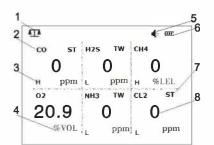

#### **APPEARANCE**

- 1. Buzzer holes
- 2. Sensors
- Display screen
- Power button
- 5. Alarm light
- 6. Function buttons
- 7. Alarm light

- 1. Calibration icon
- 2. Gas name
- 3. Alarm type
- 4. Gas unit
- 5. Buzzer status
- 6. Battery voltage
- 7. TWA / STEL alarm
- 8.Gas value