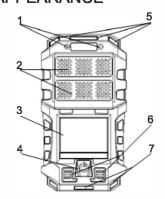

#### **APPEARANCE**

- 1. Buzzer holes
- 2. Sensors
- Display screen
- Power button
- 5. Alarm light
- 6. Function buttons
- 7. Alarm light

- 1. Calibration icon
- 2. Gas name
- 3. Alarm type
- 4. Gas unit
- 5. Buzzer status
- 6. Battery voltage
- 7. TWA / STEL alarm
- 8.Gas value